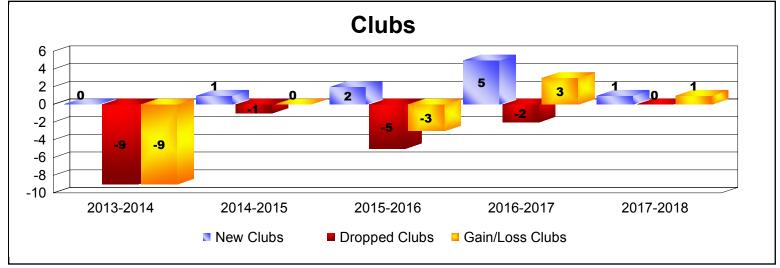

District LA 6

As of June 2018 Cumulative

| Year      | New<br>Clubs | Dropped<br>Clubs | Gain/<br>Loss<br>Clubs | New<br>Members | Charter<br>Members | Reinstate<br>Members | Transfer<br>Members | Total<br>Member<br>Added | Total<br>Members<br>Dropped | Gain/<br>Loss<br>Members |
|-----------|--------------|------------------|------------------------|----------------|--------------------|----------------------|---------------------|--------------------------|-----------------------------|--------------------------|
| 2013-2014 | 0            | -9               | -9                     | 133            | 0                  | 3                    | 3                   | 139                      | -289                        | -150                     |
| 2014-2015 | 1            | -1               | 0                      | 205            | 22                 | 22                   | 5                   | 254                      | -168                        | 86                       |
| 2015-2016 | 2            | -5               | -3                     | 133            | 52                 | 10                   | 8                   | 203                      | -270                        | -67                      |
| 2016-2017 | 5            | -2               | 3                      | 165            | 118                | 21                   | 2                   | 306                      | -223                        | 83                       |
| 2017-2018 | 1            | 0                | 1                      | 257            | 35                 | 34                   | 2                   | 328                      | -215                        | 113                      |
| Average   | 2            | -3               | -2                     | 179            | 45                 | 18                   | 4                   | 246                      | -233                        | 13                       |