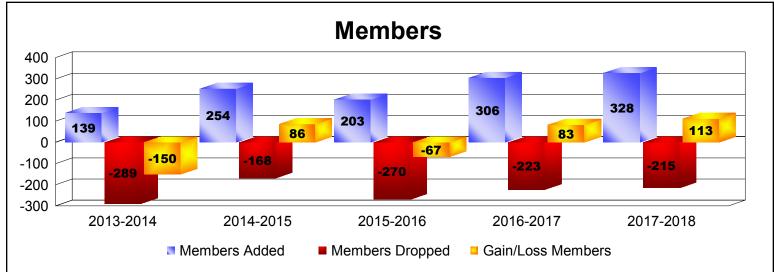

District LA 6

As of June 2018 Cumulative

| Year      | New<br>Clubs | Dropped<br>Clubs | Gain/<br>Loss<br>Clubs | New<br>Members | Charter<br>Members | Reinstate<br>Members | Transfer<br>Members | Total<br>Member<br>Added | Total<br>Members<br>Dropped | Gain/<br>Loss<br>Members |
|-----------|--------------|------------------|------------------------|----------------|--------------------|----------------------|---------------------|--------------------------|-----------------------------|--------------------------|
| 2013-2014 | 0            | -9               | -9                     | 133            | 0                  | 3                    | 3                   | 139                      | -289                        | -150                     |
| 2014-2015 | 1            | -1               | 0                      | 205            | 22                 | 22                   | 5                   | 254                      | -168                        | 86                       |
| 2015-2016 | 2            | -5               | -3                     | 133            | 52                 | 10                   | 8                   | 203                      | -270                        | -67                      |
| 2016-2017 | 5            | -2               | 3                      | 165            | 118                | 21                   | 2                   | 306                      | -223                        | 83                       |
| 2017-2018 | 1            | 0                | 1                      | 257            | 35                 | 34                   | 2                   | 328                      | -215                        | 113                      |
| Average   | 2            | -3               | -2                     | 179            | 45                 | 18                   | 4                   | 246                      | -233                        | 13                       |